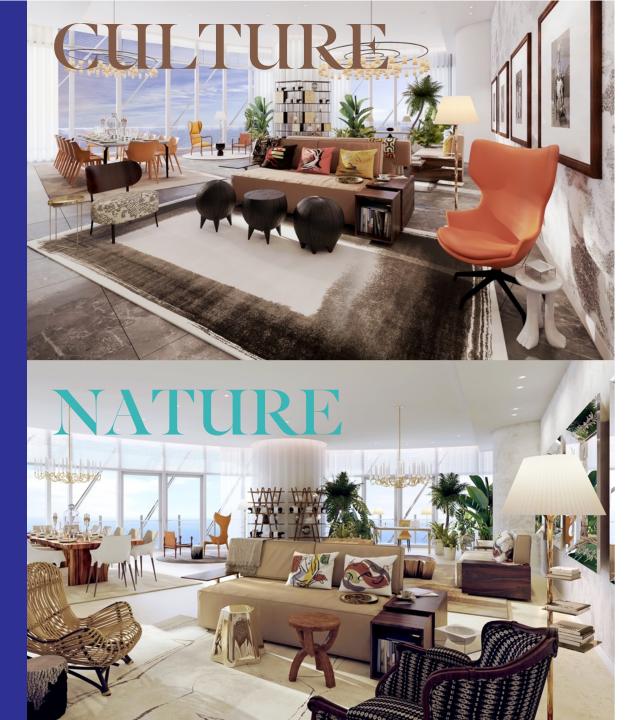

#### WHAT STYLE WILL YOO CHOOSE?

The Culture palette is the perfect marriage of past and present, the coming together of the most beautiful and exquisitely produced objects and ideas from yesterday, placed alongside the most amazing designs of today. Rooted in richness and boldness, the palette has a powerful sense of history, but is always looking forward.

The Nature palette is one that evokes a sense of purity and simplicity. It derives its inspiration from the deep routed desire and passion of city dwellers to bring the essence of nature into the urban environment. With colours and materials from a soft spectrum of natural hues; it is the palette of choice for those who love to live immersed in the feeling of fresh air, blue skies and soft sunrises.