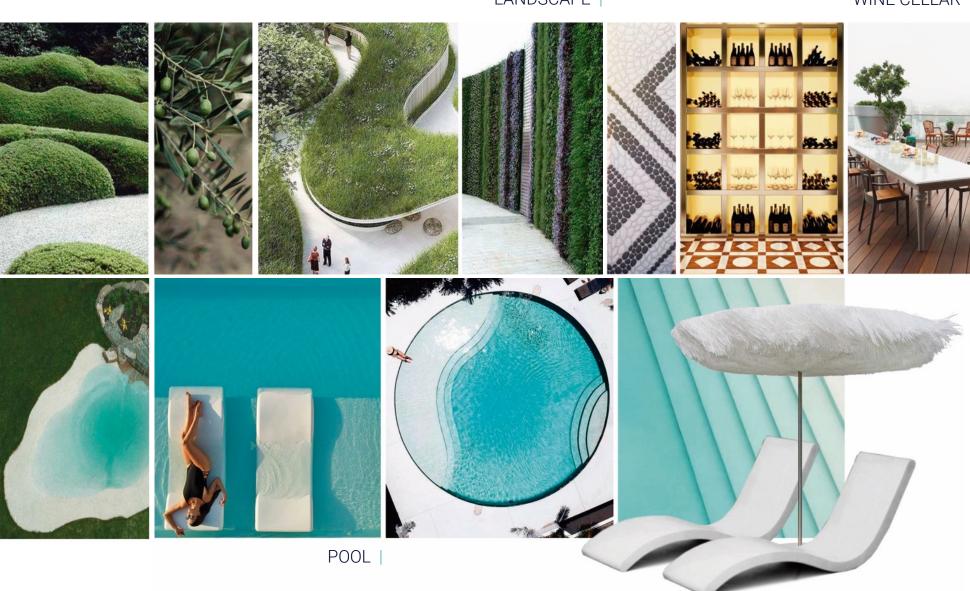

L

#### WHAT STYLE WILL YOO CHOOSE?



The Culture palette is the perfect marriage of past and present, the coming together of the most beautiful and exquisitely produced objects and ideas from yesterday, placed alongside the most amazing designs of today. Rooted in richness and boldness, the palette has a powerful sense of history, but is always looking forward.



The Nature palette is one that evokes a sense of purity and simplicity. It derives its inspiration from the deep routed desire and passion of city dwellers to bring the essence of nature into the urban environment. With colours and materials from a soft spectrum of natural hues; it is the palette of choice for those who love to live immersed in the feeling of fresh air, blue skies and soft sunrises.







## THE COMMON AREAS



LANDSCAPE |

#### WINE CELLAR









## AWARD WINNING PROJECT

YOO Limassol has been recognized on an international level and received numerous prestigious awards including 2 World Best Awards.









+357 25 34 32 32 | yoolimassol.com



+357 257 3 1111 CyprusPropertyGallery.com