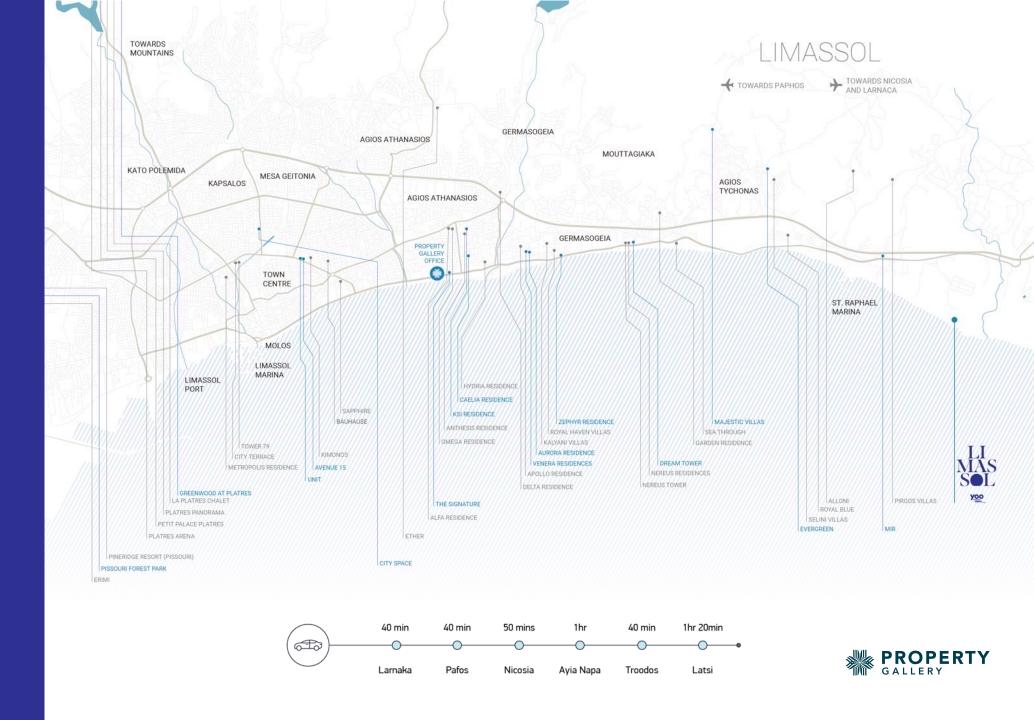

and 84 apartments, showcasing an unparalleled blend of refined aesthetics and breath-taking views.

At the heart of YOO Limassol lies the concept of a "city within a city", meticulously designed to offer an exceptional living experience. Within the complex, residents will have access to a state-of-the-art gym with an indoor pool, a rejuvenating spa, a vibrant kids club, an exclusive cigar club, and the cinema.

Moreover, residents will enjoy privileged access to a 400meter beachfront and all amenities equal to those offered at a 7-star hotel. This includes a fleet of luxury vehicles and yachts' club.





YOO Limassol is Starck's first and last project in the past twelve years to be named YOO by Starck, also it is the first branded residential project in Cyprus.







## PRIME LOCATION





## apartments from €750.000 to €1.715.000

# villas from €2.500.000 to €14.520.000

## A CITY WITHIN A CITY

Choose from 81 beachfront villas and 84 apartments and indulge in the resort's many unique facilities, all while tucked away in a secluded cove along the Limassol's golden coastline.

BROPERTY GALLERY



## MASTER PLAN

| TOTAL AREA              | 118.384 M <sup>2</sup> |
|-------------------------|------------------------|
| GREEN AREA              | 45.000 M <sup>2</sup>  |
| 3-6 BEDROOMS VILLAS     | 81                     |
| 1-5 BEDROOMS APARTMENTS | 84                     |
| CLUB HOUSE              | 1.500 M <sup>2</sup>   |
| SANDY BEACH LINE        | 400 M                  |





### CONCEPTUAL MASTER PLAN



The villas are immersed into lush greenery giving the idea of