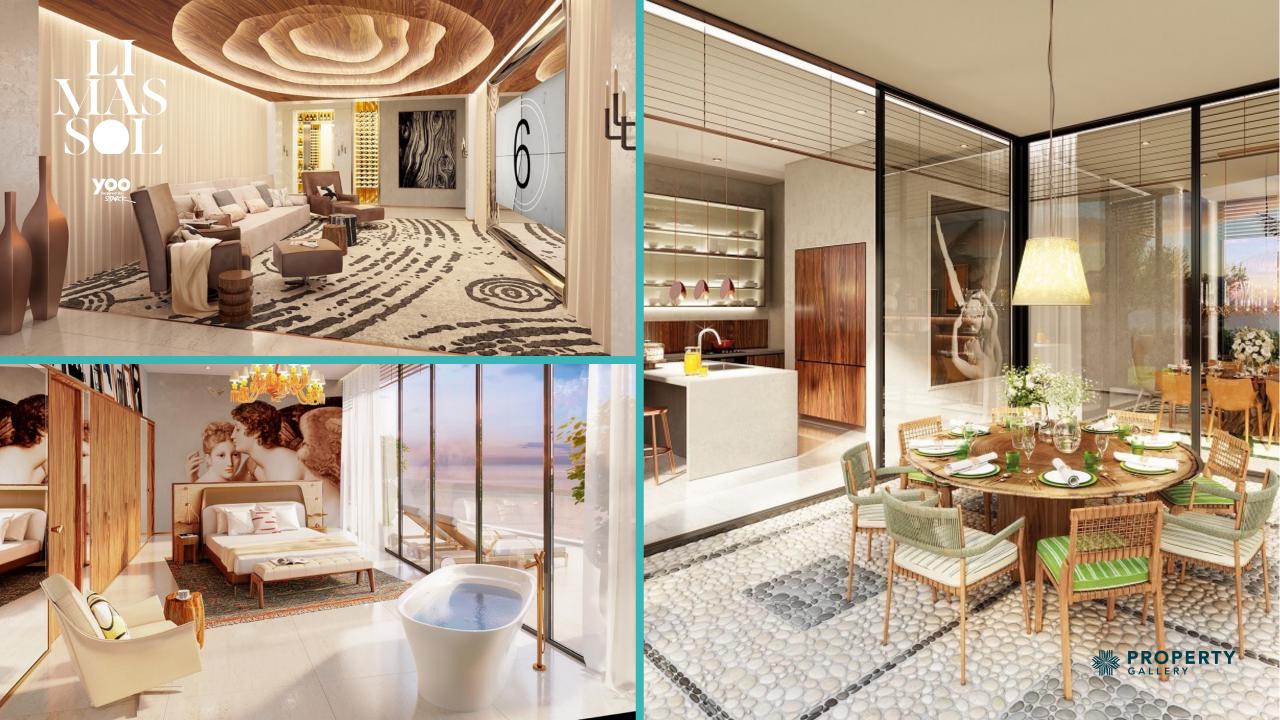

# LI MAS SOL

## FIRST BRANDED SEAFRONT PROPERTY IN CYPRUS

YOO Limassol features 81 exquisite villas and 84 apartments, showcasing an unparalleled blend of refined aesthetics and breath-taking views.

At the heart of YOO Limassol lies the concept of a "city within a city", meticulously designed to offer an exceptional living experience. Within the complex, residents will have access to a state-of-the-art gym with an indoor pool, a rejuvenating spa, a vibrant kids club, an exclusive cigar club, and the cinema.

Moreover, residents will enjoy privileged access to a 400meter beachfront and all amenities equal to those offered at a 7-star hotel. This includes a fleet of luxury vehicles and yachts' club.

YOO Limassol is Starck's first and last project in the past twelve years to be named YOO by Starck, also it is the first branded residential project in Cyprus.