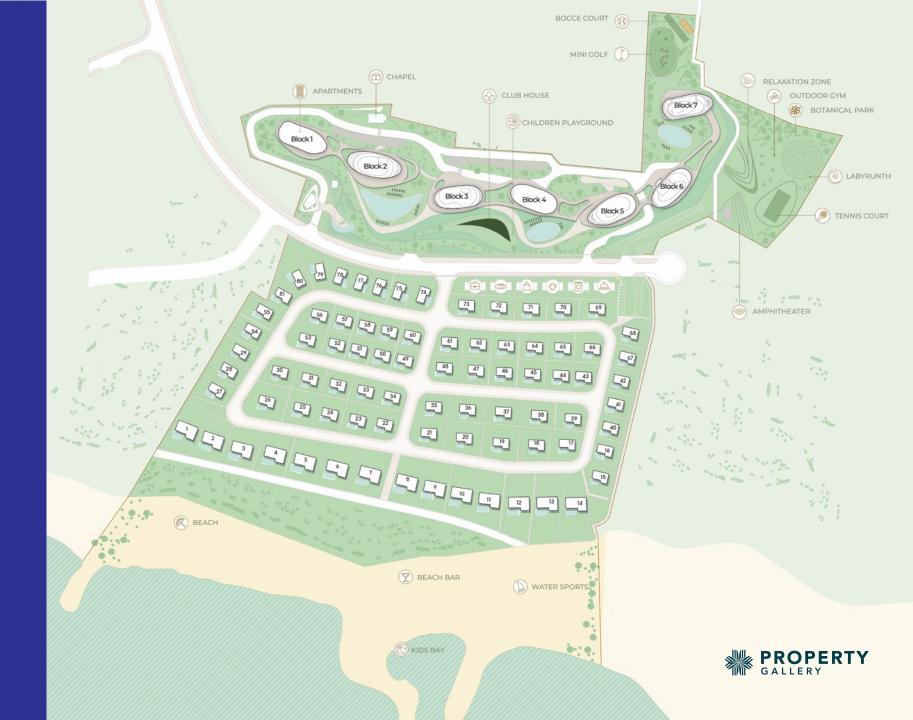

## A CITY WITHIN A CITY

Choose from 81 beachfront villas and 84 apartments and indulge in the resort's many unique facilities, all while tucked away in a secluded cove along the Limassol's golden coastline.

## MASTER PLAN

| TOTAL AREA              | 118.384 M <sup>2</sup> |
|-------------------------|------------------------|
| GREEN AREA              | 45.000 M <sup>2</sup>  |
| 3-6 BEDROOMS VILLAS     | 81                     |
| 1-5 BEDROOMS APARTMENTS | 84                     |
| CLUB HOUSE              | 1.500 M <sup>2</sup>   |
| SANDY BEACH LINE        | 400 M                  |

### CONCEPTUAL MASTER PLAN

The villas are immersed into lush greenery giving the idea of an oasis in the middle of the dry surroundings.

Opening up to the sky, the apartments have a lighter feel. The unobstructed view to the sea conveys the feeling of being on a boat sailing over the sea.

## CLUBHOUSE

VILLAS

BEACH

## THEMES ZONES

WATER | ROCK | GREENERY | SKY