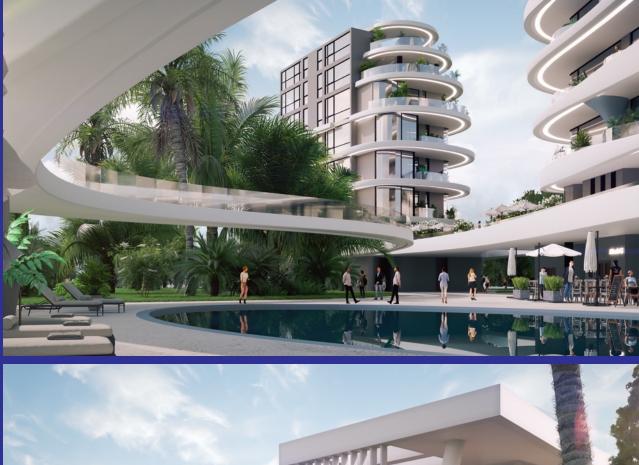

## FIRST BRANDED SEAFRONT PROPERTY IN CYPRUS

YOO Limassol features 81 exquisite villas and 84 apartments, showcasing an unparalleled blend of refined aesthetics and breath-taking views.

At the heart of YOO Limassol lies the concept of a "city within a city", meticulously designed to offer an exceptional living experience. Within the complex, residents will have access to a state-of-the-art gym with an indoor pool, a rejuvenating spa, a vibrant kids club, an exclusive cigar club, and the cinema.

## A CITY WITHIN A CITY

Choose from 81 beachfront villas and 84 apartments and indulge in the resort's many unique facilities, all while tucked away in a secluded cove along the Limassol's golden coastline.

## SPOIL YOURSELF

## OUTDOOR

Mini Golf Tennis Court Outdoor Gym Bocce Water Sports Yoga and pilates