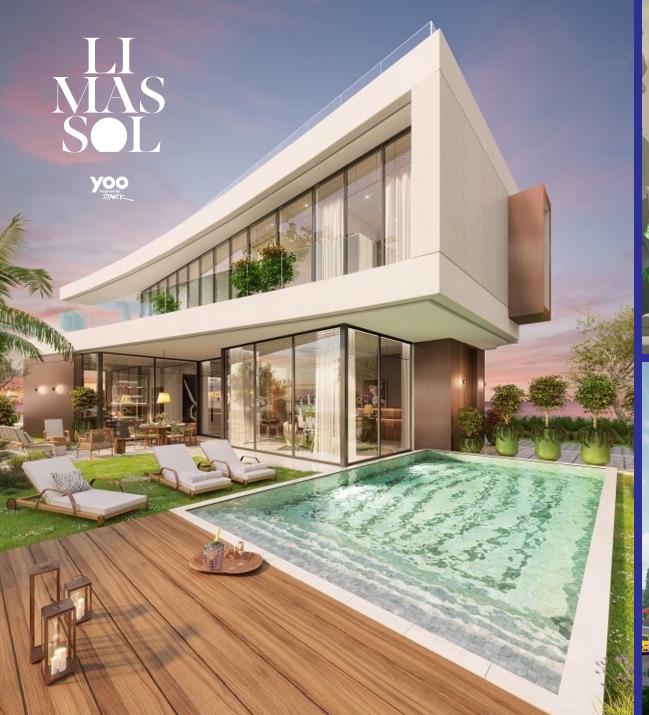

# LI MAS SOL

## FIRST BRANDED SEAFRONT PROPERTY IN CYPRUS

YOO Limassol features 81 exquisite villas and 84 apartments, showcasing an unparalleled blend of refined aesthetics and breath-taking views.

At the heart of YOO Limassol lies the concept of a "city within a city", meticulously designed to offer an exceptional living experience. Within the complex, residents will have access to a state-of-the-art gym with an indoor pool, a rejuvenating spa, a vibrant kids club, an exclusive cigar club, and the cinema.

Moreover, residents will enjoy privileged access to a 400meter beachfront and all amenities equal to those offered at a 7-star hotel. This includes a fleet of luxury vehicles and yachts' club.

YOO Limassol is Starck's first and last project in the past twelve years to be named YOO by Starck, also it is the first branded residential project in Cyprus.

## A CITY WITHIN A CITY

Choose from 81 beachfront villas and 84 apartments and indulge in the resort's many unique facilities, all while tucked away in a secluded cove along the Limassol's golden coastline.